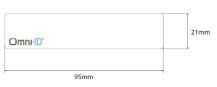

### **Physical Specifications**

| Encasement               | Premium Synthetic label<br>on transparent PET liner |
|--------------------------|-----------------------------------------------------|
| Size (mm)<br>(tolerance) | 95 x 21 x 0.3<br>+/-0.5                             |
| Size (in)<br>(tolerance) | 3.74 × 0.83 × 0.01<br>+/-0.02                       |
| Weight (g)               | 0.5                                                 |